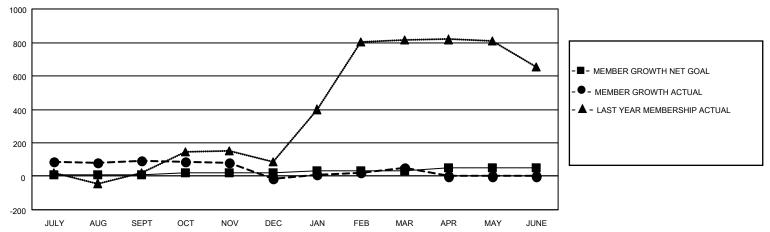

### GOALS AND ACTUAL MEMBERS CUMULATIVE

| DROPPED CLUBS: 4 |     | 58 CLUBS OF 124 ADDED 1 OR<br>MORE NEW MEMBERS | GENDER DISTRIBUTION                   |                |  |
|------------------|-----|------------------------------------------------|---------------------------------------|----------------|--|
|                  |     | WORL NEW WEINBERG                              | MALE                                  | 1,938 (61.62%) |  |
|                  |     |                                                | FEMALE                                | 1,196 (38.03%) |  |
| DROPPED MEMBERS  |     |                                                | NON BINARY                            | 0 (0.00%)      |  |
|                  |     |                                                | PREFER NOT TO ANSWER                  | 11 (0.35%)     |  |
| DECEASED         | 4   |                                                |                                       | ,              |  |
| CLUB CANCELLED   | 44  | CLICK HERE FOR CUMULATIVE                      | TOTAL FAMILY UNIT MEMBERS             | 2,037          |  |
| OTHER            | 135 | MEMBERSHIP DATA                                |                                       |                |  |
| TOTAL            | 183 |                                                | FAMILY MEMBERS PAYING HALF DUES 1,234 |                |  |
|                  |     |                                                |                                       |                |  |

## District 3233G2

| Clubs                 |               |           |               | Members               |                        |                         |                                                    |
|-----------------------|---------------|-----------|---------------|-----------------------|------------------------|-------------------------|----------------------------------------------------|
| RESULTS FOR 2022-2023 |               |           |               | RESULTS FOR 2022-2023 |                        |                         |                                                    |
| QUARTER               | NEW CLUB GOAL | NEW CLUBS | DROPPED CLUBS | QUARTER MEM           | BER GROWTH NET<br>GOAL | MEMBER GROWTH<br>ACTUAL | DROPPED<br>MEMBERS ACTUAL<br>(including transfers) |
| JULY/AUG/SEPT         | 3             | 2         | 1             | JULY/AUG/SEPT         | 10                     | 139                     | 45                                                 |
| OCT/NOV/DEC           | 2             | 0         | 2             | OCT/NOV/DEC           | 10                     | 14                      | 120                                                |
| JAN/FEB/MAR           | 3             | 0         | 1             | JAN/FEB/MAR           | 15                     | 86                      | 18                                                 |
| APR/MAY/JUNE          | 2             | 0         | 0             | APR/MAY/JUNE          | 15                     | 0                       | 0                                                  |