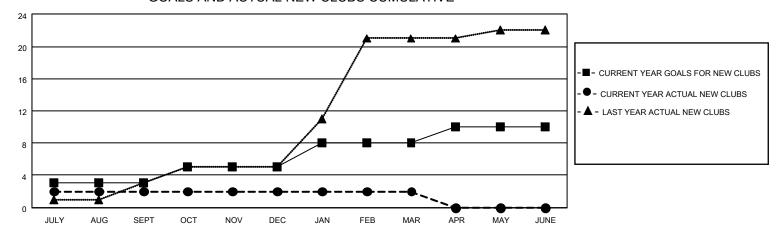

### GOALS AND ACTUAL NEW CLUBS CUMULATIVE

## District 3233G2

| Clubs                 |               |           |               | Members               |                        |                         |                                                    |
|-----------------------|---------------|-----------|---------------|-----------------------|------------------------|-------------------------|----------------------------------------------------|
| RESULTS FOR 2022-2023 |               |           |               | RESULTS FOR 2022-2023 |                        |                         |                                                    |
| QUARTER               | NEW CLUB GOAL | NEW CLUBS | DROPPED CLUBS | QUARTER MEM           | BER GROWTH NET<br>GOAL | MEMBER GROWTH<br>ACTUAL | DROPPED<br>MEMBERS ACTUAL<br>(including transfers) |
| JULY/AUG/SEPT         | 3             | 2         | 1             | JULY/AUG/SEPT         | 10                     | 139                     | 45                                                 |
| OCT/NOV/DEC           | 2             | 0         | 2             | OCT/NOV/DEC           | 10                     | 14                      | 120                                                |
| JAN/FEB/MAR           | 3             | 0         | 1             | JAN/FEB/MAR           | 15                     | 86                      | 18                                                 |
| APR/MAY/JUNE          | 2             | 0         | 0             | APR/MAY/JUNE          | 15                     | 0                       | 0                                                  |